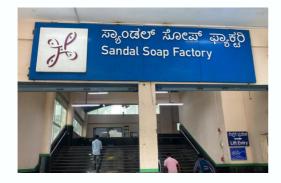

### 3

Exit the metro station (Yeshwantpur side exit)

<u>Click to navigate from</u> <u>Sandal Soap Factory</u> <u>Metro Station</u> (Yeshwantpur side gate) to MSRIT Gate 10A

A tempo traveler from IEEE CONECCT will be waiting to pick you

#### **PICKUP-DROP ARRANGEMENT**

Pickup point:

Sandal Soap Factory Metro Station (Yeshwantpur side exit)

Opposite footpath of Hotel Parijatha