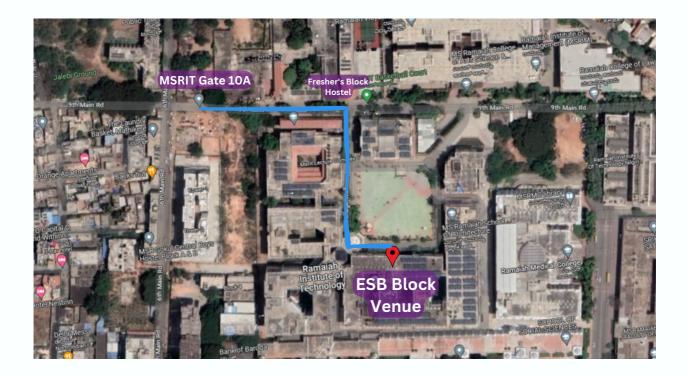

### 3

Exit the metro station (Yeshwantpur side exit)

<u>Click to navigate from</u> <u>Sandal Soap Factory</u> <u>Metro Station</u> (Yeshwantpur side gate) to MSRIT Gate 10A

A tempo traveler from IEEE CONECCT will be waiting to pick you

#### Directions from MSRIT Gate 10 to conference venue ESB Seminar Hall 1

- Enter the college from MSRIT Gate 10A and walk straight till you see the Fresher's Block Hostel on your left
- Take a right and keep walking straight till you reach Apex Block (the building behind the statue of Dr. MS Ramaiah)
- Then take a left, and you'll see the ESB(Engineering Sciences Block) on your right.
- Enter the block, and take the first right towards the stairs.
- Go down the stairs and take a right to reach the ESB Seminar Hall 1